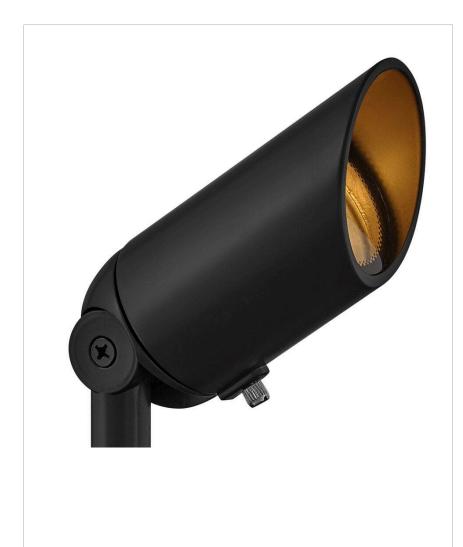

## LUMACORE ACCENT SPOT LIGHT

## 1536SK-LMA27K

12V VARIABLE OUTPUT LED 2700K SPOT LIGHT

Accentuate your home's architecture and highlight your landscape's natural beauty with a warm ambient glow. Hinkley's Variable Output LumaCORE™ LED Accent Lighting Systems are expertly designed to withstand the elements and provide complete control over wattage and beam spread.

| DETAILS   |             |
|-----------|-------------|
| FINISH:   | Satin Black |
| MATERIAL: | Aluminum    |
| GLASS:    | Clear Lens  |
| DIMMABLE: | No          |

| DIMENSIONS |      |
|------------|------|
| WIDTH:     | 5.8" |
| HEIGHT:    | 3.3" |
| DEPTH:     | 2.5  |
| WEIGHT:    | 1lb  |