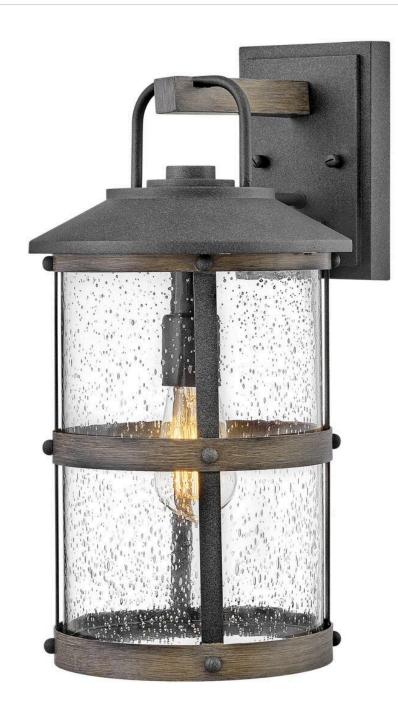

## LAKEHOUSE

MEDIUM WALL MOUNT LANTERN 12V

## 2684DZ-LV

The look is relaxed, but the components of Lakehouse are quietly satisfying. Lakehouse features a distressed, Aged Zinc with Driftwood Gray or a Black finish accompanied by clear seedy glass. Cast aluminum construction ensures Lakehouse will withstand for years. Blissfully simple, yet all the details are memorable. FINISH: Aged Zinc GLASS: Clear Seedy WIDTH: 9" HEIGHT: 17.3" DEPTH: 0 LIGHT SOURCE: Socketed WATTAGE: 1-3.50w Med. LED \*Included TRANSFORMER REQUIRED: Yes