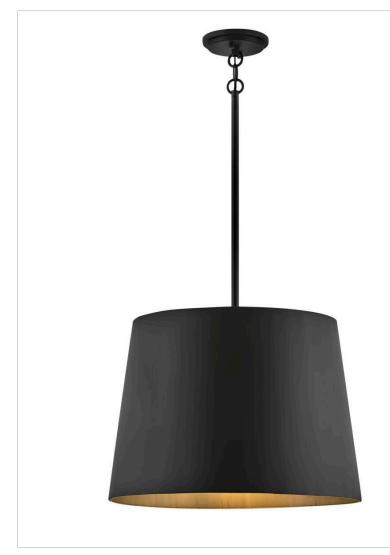

## 11154BK

LARGE HANGING PENDANT

Understated, yet bold, Alder blends form and modern function for outdoor dining spaces or over the counter with its open top and bottom for optimal light leak. The metal drum shade is constructed in aluminum, making this fixture suitable for indoor and outdoor spaces. Alder is available in a Black or Burnished Bronze finish.

| DETAILS       |                                            |
|---------------|--------------------------------------------|
| FINISH:       | Black                                      |
| MATERIAL:     | Aluminum                                   |
| GLASS:        | Clear                                      |
| SHADE:        | Metal                                      |
| SLOPE DEGREE: | 90                                         |
| DIMMABLE:     | YES - WITH DIMMABLE<br>LAMP (NOT INCLUDED) |

| DIMENSIONS |       |
|------------|-------|
| WIDTH:     | 20"   |
| HEIGHT:    | 15.3" |
| WEIGHT:    | 8.6lb |

| LIGHT SOURCE  |                                |
|---------------|--------------------------------|
| LIGHT SOURCE: | Socketed                       |
| WATTAGE:      | 1-14w Med. LED, 100w<br>Equiv. |
| VOLTAGE:      | 120v                           |