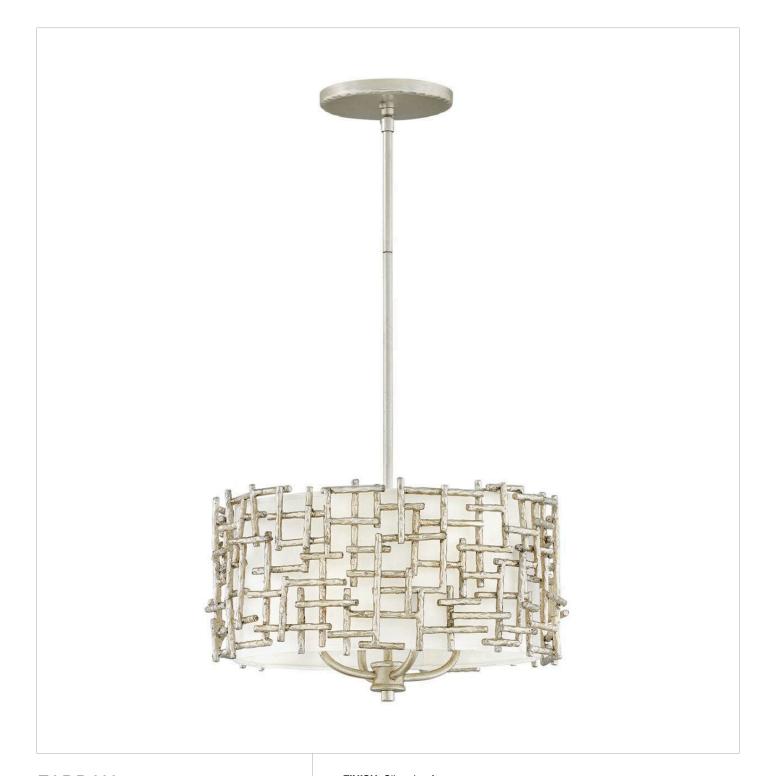

## **FARRAH**

LARGE CONVERTIBLE DRUM PENDANT

## FR33103SLF

Farrah's contemporary design is bold and sculptural, while achieving an optical airiness. The hand-hammered crosshatch bars gleam in a hand-applied Silver Leaf or Burnished Gold finish with artisanal detailing that carries through to the canopy detail. Set against a White Linen shade, Farrah creates a look of deconstructed; modern elegance.

**FINISH**: Silver Leaf **SHADE**: White Linen

**WIDTH**: 16" **HEIGHT**: 9.5" **DEPTH**: 0

**LIGHT SOURCE**: Socketed

WATTAGE: 4-5w Cand. LED, 60w Equiv.

**HINKLEY** 33000 Pin Oak Parkway Avon Lake, OH 44012 **PHONE: (440) 653-5500** Toll Free: 1 (800) 446-5539 hinkley.com