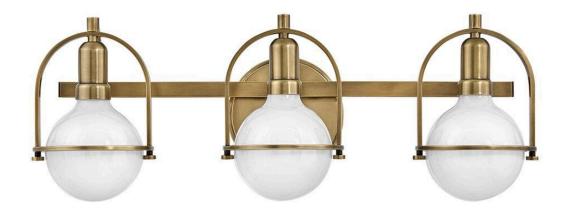

## 53773HB

Chic and elegant, the Somerset collection exudes a quiet and precise sophistication. Subtly fusing modernity with vintage appeal, a streamlined metal yoke and ring best showcases either a white or clear G-style bulb, while understated turned metal knobs add an authentic edge. Offered in Heritage Brass or Black finish. FINISH: Heritage Brass GLASS: Etched Opal WIDTH: 25" HEIGHT: 9" DEPTH: 0 LIGHT SOURCE: Socketed WATTAGE: 3-14w Med. LED, 100w Equiv.