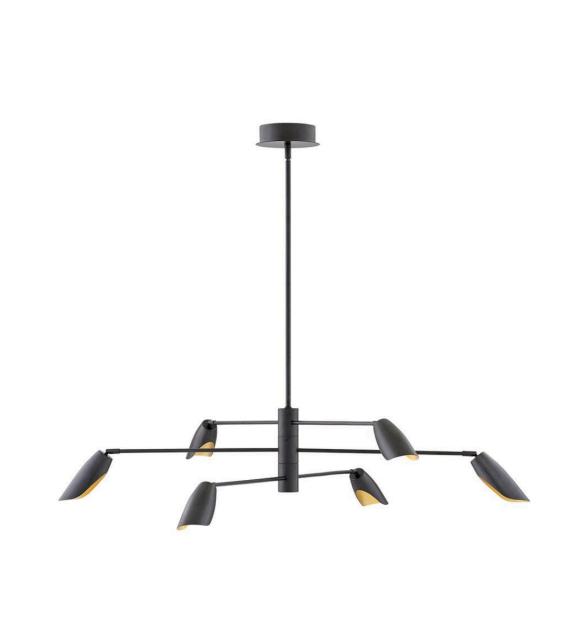

## BOWERY

LARGE ADJUSTABLE CONVERTIBLE MULTI TIER CHANDELIER

## FR35806BLK

Bowery draws its inspiration from kinetic artistry. The thrilling sculptural silhouettes are evocative of free-moving mobiles from the early 20th century and inject any space with intrigue. The contemporary LED chandeliers and sconces feature pivoting arms and shades in two striking color combinations for maximum impact.

## HINKLEY

FINISH: Black WIDTH: 50" HEIGHT: 11" DEPTH: 0 LIGHT SOURCE: Integrated LED WATTAGE: 6-6w LED \*Included

HINKLEY 33000 Pin Oak Parkway Avon Lake, OH 44012 PHONE: (440) 653-5500 Toll Free: 1 (800) 446-5539 hinkley.com