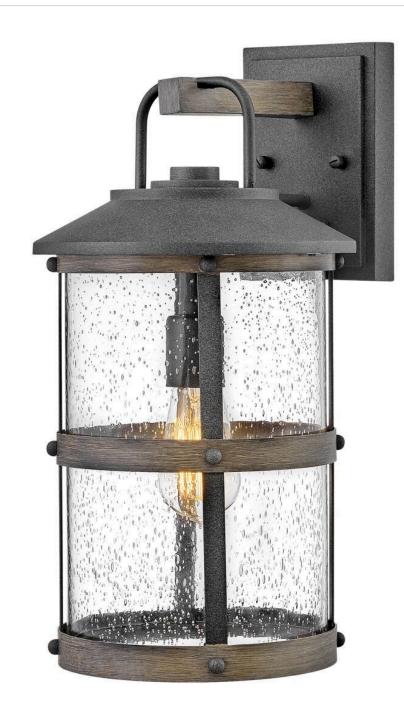

## LAKEHOUSE

## MEDIUM WALL MOUNT LANTERN

## 2684DZ-LL

The look is relaxed, but the components of Lakehouse are quietly satisfying. Lakehouse features a distressed, Aged Zinc with Driftwood Gray or a Black finish accompanied by clear seedy glass. Cast aluminum construction ensures Lakehouse will withstand for years. Blissfully simple, yet all the details are memorable. FINISH: Aged Zinc GLASS: Clear Seedy WIDTH: 9" HEIGHT: 17.3" DEPTH: 0 LIGHT SOURCE: Socketed WATTAGE: 1-5w Med. LED \*Included