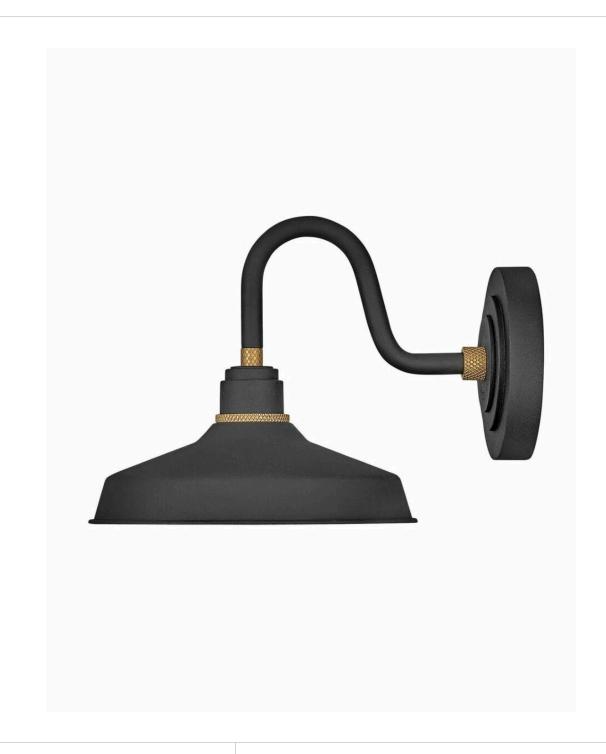

## FOUNDRY CLASSIC

SMALL GOOSENECK BARN LIGHT

## 10231TK

Decidedly industrious, Foundry reinvents purposeful lighting. Focused and direct, the sturdy aluminum shade features knurled brass details to offset a variety of finish options while casting a uniform light. The simple, understated form plants a vintage aesthetic for both inside and outside spaces while offering mix and match options that customize the look.

FINISH: Textured Black

SHADE: Metal WIDTH: 9.5" HEIGHT: 9.3" DEPTH: 0

**LIGHT SOURCE**: Socketed

WATTAGE: 1-14w Med. LED, 100w Equiv.

**HINKLEY** 33000 Pin Oak Parkway Avon Lake, OH 44012 **PHONE: (440) 653-5500** Toll Free: 1 (800) 446-5539 hinkley.com