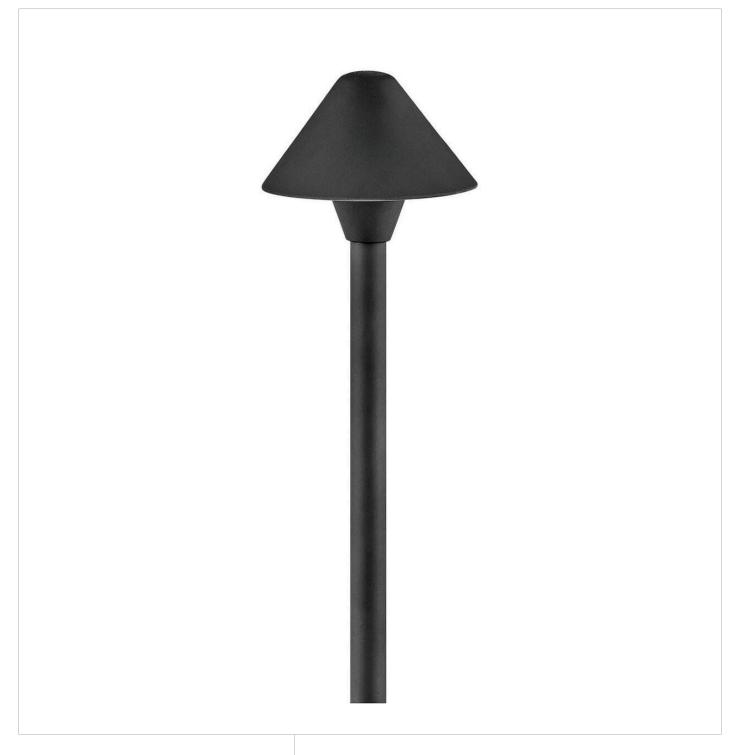

## **SPRINGFIELD**

MINI CLASSIC LED PATH LIGHT

## 16016BK-LL

Inspired by our Hardy Island collection, our complementary Springfield Path Lights feature a robust aluminum construction with an oversized canopy and a practical powder-coated finish. Sleek and minimal, Springfield is available in a variety of best-selling sizes and classic finishes to easily accommodate any exterior.

FINISH: Black WIDTH: 5.3" HEIGHT: 15.8"

LIGHT SOURCE: Socketed

WATTAGE: 1-1.50w T3 LED \*Included TRANSFORMER REQUIRED: Yes

**HINKLEY** 33000 Pin Oak Parkway Avon Lake, OH 44012 **PHONE: (440) 653-5500** Toll Free: 1 (800) 446-5539 hinkley.com