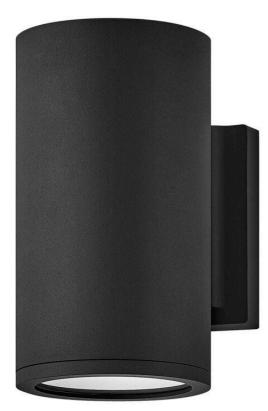

## SILO

SMALL DOWN LIGHT WALL MOUNT LANTERN

## 13590BK-LL

The perfect addition to Modern Coastal, Silo's compact design blends simple and long-lasting practicality. Built to stand up to harsh climates and available in three rust and corrosion-resistant finishes, Silo is available in a downlightonly option to meet dark sky compliance, an up and downlight for additional wall washing, and a small flush mount.

## HINKLEY

FINISH: Black GLASS: Etched Lens WIDTH: 4.5" HEIGHT: 8" DEPTH: 0 LIGHT SOURCE: Socketed WATTAGE: 1-6.50w GU10 LED \*Included

HINKLEY 33000 Pin Oak Parkway Avon Lake, OH 44012 PHONE: (440) 653-5500 Toll Free: 1 (800) 446-5539 hinkley.com