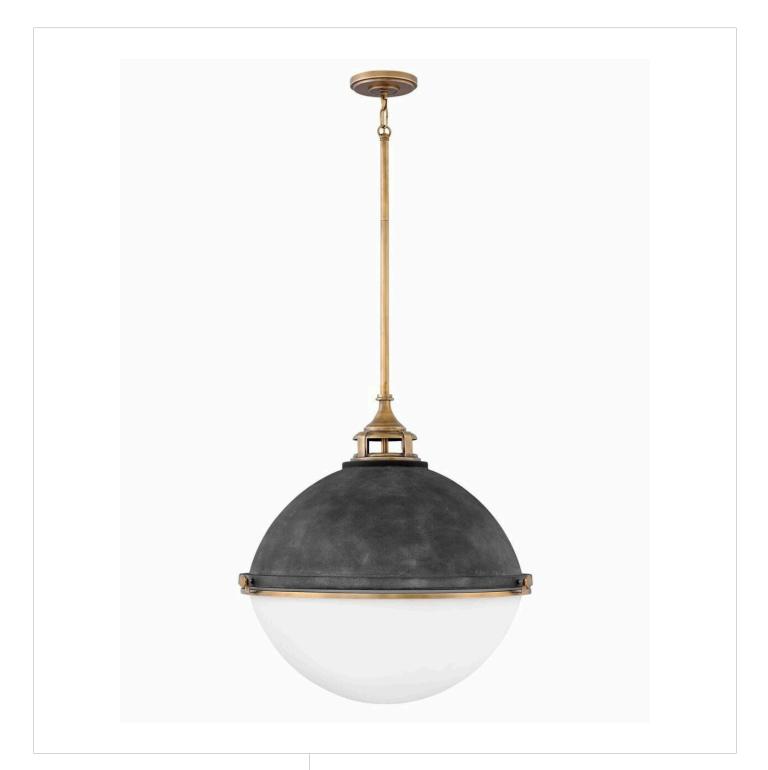

## FLETCHER

## SMALL ORB CHANDELIER

## 4836DZ

Fletcher's chic vibe transcends style boundaries. A seamless dome shade features a cast-fitter and an elegant capture ring that secures the etched opal glass with decorative cast knobs. Spanning vintage to industrial, classic to transitional, Fletcher seamlessly unifies any décor declaration.

FINISH: Aged Zinc GLASS: Etched Opal WIDTH: 22" HEIGHT: 23" DEPTH: 0 LIGHT SOURCE: Socketed WATTAGE: 3-8w Med. LED, 100w Equiv.