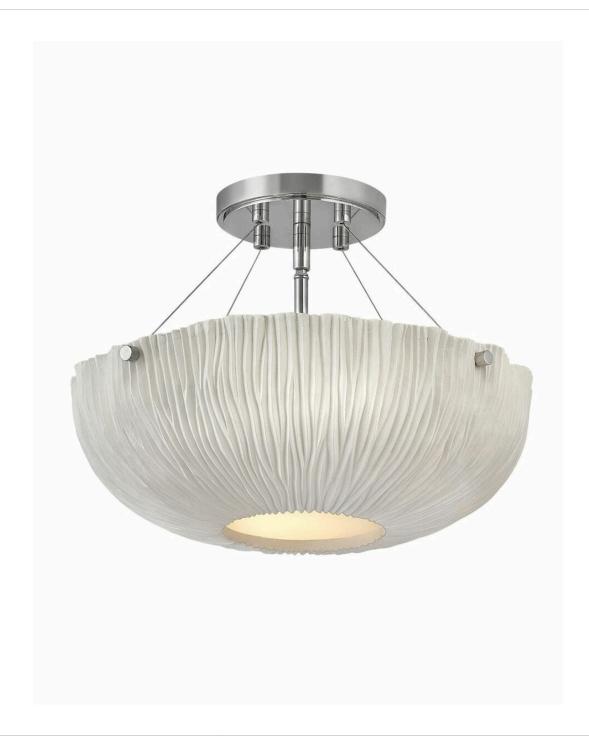

## **CORAL**

MEDIUM SEMI-FLUSH MOUNT

## 43203SHW

On the surface, Coral has a bold, single bowl design, striking and innovative in its simplicity. Diving a little deeper reveals the intricate details, including hand-carved patterns cast into the flat, shell white surface and an open bottom to focus the light downward. A Polished Nickel stem and canopy complete the look.

FINISH: Shell White GLASS: Etched Lens

WIDTH: 17"
HEIGHT: 12"
DEPTH: 0

**LIGHT SOURCE**: Socketed

WATTAGE: 3-5w Cand. LED, 60w Equiv.

**HINKLEY** 33000 Pin Oak Parkway Avon Lake, OH 44012 **PHONE: (440) 653-5500** Toll Free: 1 (800) 446-5539 hinkley.com