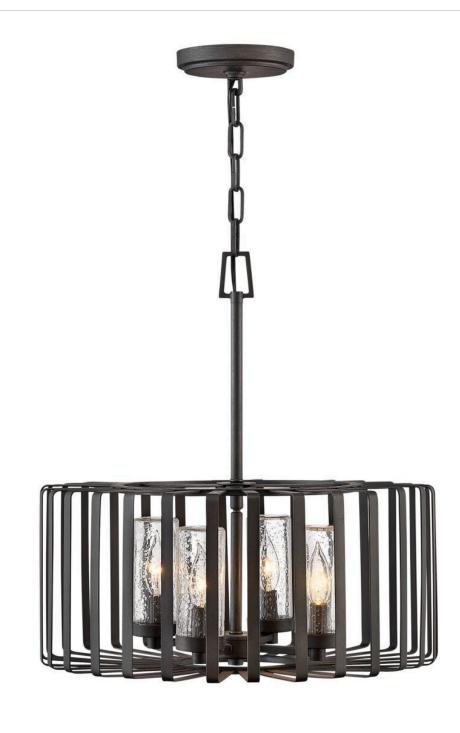

## 29504BGR-LV

Reid uses an iconic profile featuring an airy, open cage to capture the center of attention. A candelabra with clear seedy glass columns highlights the transitional style, making it a modern mix of classic and contemporary. Weatherresistant metal with a Brushed Graphite finish complements any space, inside or out. FINISH: Brushed Graphite GLASS: Clear Seedy WIDTH: 20" HEIGHT: 21" DEPTH: 0 LIGHT SOURCE: Socketed WATTAGE: 4-3.50w Cand. LED \*Included TRANSFORMER REQUIRED: Yes