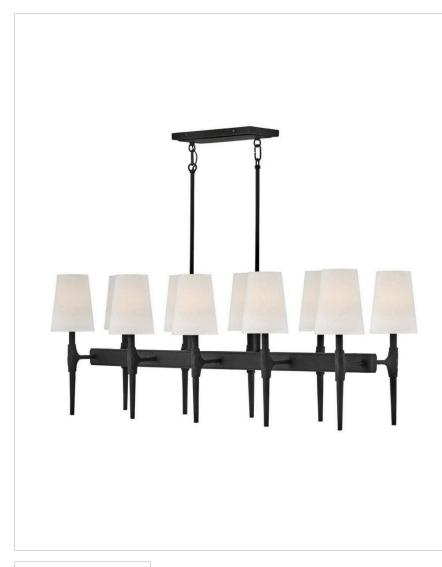

## MEDIUM TEN LIGHT LINEAR

Sleek candle arms topped by softly tapered fabric shades perfectly complement Beaumont's sturdy hand-hammered details. Rustic yet traditional, the stylish transitional silhouette works well in any setting, from classically elegant to chic and modern.

| DETAILS       |                                           |
|---------------|-------------------------------------------|
| FINISH:       | Black                                     |
| MATERIAL:     | Steel                                     |
| SHADE:        | Off-White Linen                           |
| SLOPE DEGREE: | 90                                        |
| DIMMABLE:     | YES, WITH DIMMABLE<br>LAMP (NOT INCLUDED) |

| DIMENSIONS |       |
|------------|-------|
| WIDTH:     | 48"   |
| HEIGHT:    | 16.3" |
| DEPTH:     | 13.5  |
| WEIGHT:    | 9lb   |

| LIGHT SOURCE  |                                |
|---------------|--------------------------------|
| LIGHT SOURCE: | Socketed                       |
| WATTAGE:      | 10-5w Cand. LED, 60w<br>Equiv. |
| VOLTAGE:      | 120v                           |

| MOUNTING    |              |
|-------------|--------------|
| CANOPY:     | 5"W X 12.5"L |
| LEAD WIRE:  | 1 X 120"     |
| MAX HEIGHT: | 42.8         |

| SHIPPING       |    |
|----------------|----|
| CARTON LENGTH: | 55 |
| CARTON WIDTH:  | 14 |
| CARTON HEIGHT: | 11 |
| CARTON WEIGHT: | 26 |