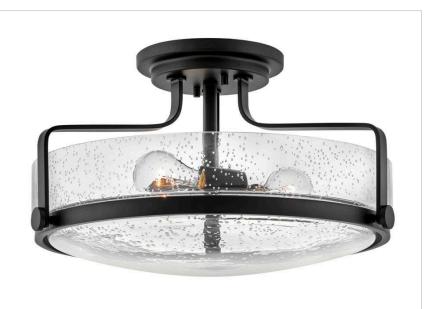

## **HARPER**

## 3643BK-CS

## MEDIUM SEMI-FLUSH MOUNT

Harper's sleek, retro design elevates the traditional ceiling mount with a unique clear seedy glass bound by a prominent metal ring and decorative knobs. Available in five classic finishes.

| DETAILS   |                                            |
|-----------|--------------------------------------------|
| FINISH:   | Black                                      |
| MATERIAL: | Steel                                      |
| GLASS:    | Clear Seedy                                |
|           | YES - WITH DIMMABLE<br>LAMP (NOT INCLUDED) |

| DIMENSIONS |       |
|------------|-------|
| WIDTH:     | 18"   |
| HEIGHT:    | 10"   |
| WEIGHT:    | 8.5lb |

| LIGHT SOURCE  |                                |
|---------------|--------------------------------|
| LIGHT SOURCE: | Socketed                       |
| WATTAGE:      | 3-14w Med. LED, 100w<br>Equiv. |
| VOLTAGE:      | 120v                           |