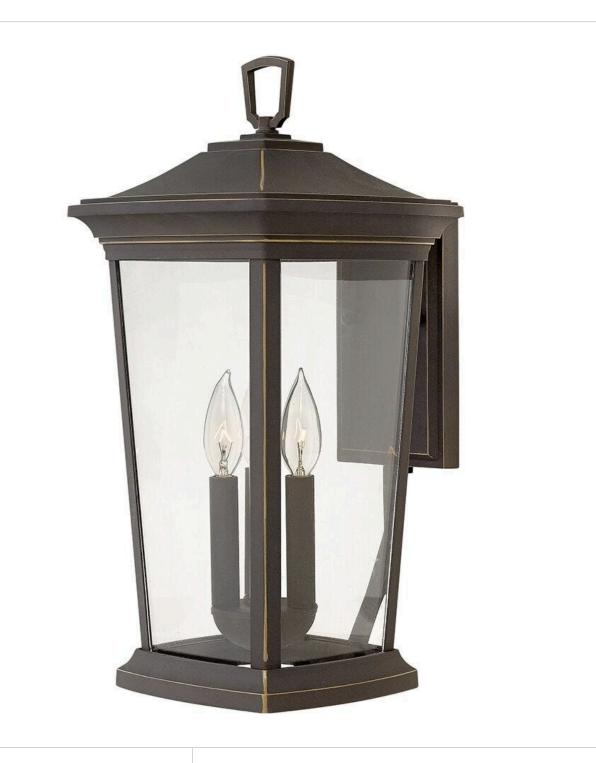

## BROMLEY

#### MEDIUM WALL MOUNT LANTERN

#### 2365OZ-LL

Bromley's handsome silhouette features an updated traditional design that combines elegant and stately details. These dignified die-cast aluminum fixtures convey sophistication that complements any façade. Specialty touches such as a "Shepherd's Hook" decorative scrolled arm highlight Bromley's homage to tradition and quality.

### FINISH: Oil Rubbed Bronze GLASS: Clear WIDTH: 10" HEIGHT: 19.3" DEPTH: 0 LIGHT SOURCE: Socketed WATTAGE: 3-4w Cand. LED \*Included