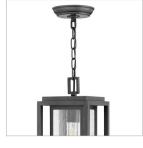

## **REPUBLIC**

## 1002OZ-LL

## MEDIUM HANGING LANTERN

Republic's striking double frame design, constructed from a composite material and treated with an antifading agent for maximum durability, is at home on the coast or a country lodge. The Oil Rubbed Bronze, Satin Nickel and Black resilience finishes feature a 5-year warranty and are resistant to rust and corrosion. Vintage filament bulbs are recommended to complete a stylish look.

| DETAILS       |                                 |
|---------------|---------------------------------|
| FINISH:       | Oil Rubbed Bronze               |
| MATERIAL:     | Composite                       |
| GLASS:        | Clear Seedy                     |
| SLOPE DEGREE: | 90                              |
| DIMMABLE:     | YES - CL TYPE DIMMER<br>(SSL7A) |

| DIMENSIONS |       |
|------------|-------|
| WIDTH:     | 7"    |
| HEIGHT:    | 16.8" |
| DEPTH:     | 6     |
| WEIGHT:    | 5.8lb |

| LIGHT SOURCE  |                         |
|---------------|-------------------------|
| LIGHT SOURCE: | Socketed                |
| WATTAGE:      | 1-5w Med. LED *Included |
| VOLTAGE:      | 120v                    |

| MOUNTING   |            |
|------------|------------|
| CANOPY:    | 5.25" Dia. |
| LEAD WIRE: | 1 X 72"    |

| SHIPPING       |      |
|----------------|------|
| CARTON LENGTH: | 23.5 |
| CARTON WIDTH:  | 10   |
| CARTON HEIGHT: | 12   |
| CARTON WEIGHT: | 8    |

## PRODUCT DETAILS:

- 5-year finish warranty
- Suitable for use in damp locations as defined by NEC and CEC. Meets United States UL Underwriters Laboratories & CSA Canadian Standards Association Product Safety Standards.
- This item may be hung on a sloped ceiling
- Our Estate Collections boast a breadth of fixtures defined by coordinating composition, enduring architecture, and time-honored craftsmanship, designed to meet the needs of expansive properties with extended outdoor living spaces. From the entrance of your driveway to the depths of your backyard, these collections provide cohesive design for stately exteriors.
- LED Bulbs carry a 3-year limited warranty
- The Coastal Elements Collection offers versatile designs, constructed of composite materials and coated with anti-fading finishes, for maximum durability in harsh climates
- Images are for reference purpose only and may not be pictured with the specified LED filament bulb
- Sophisticated and streamlined design, durable construction and a timeless finish complement any architectural style