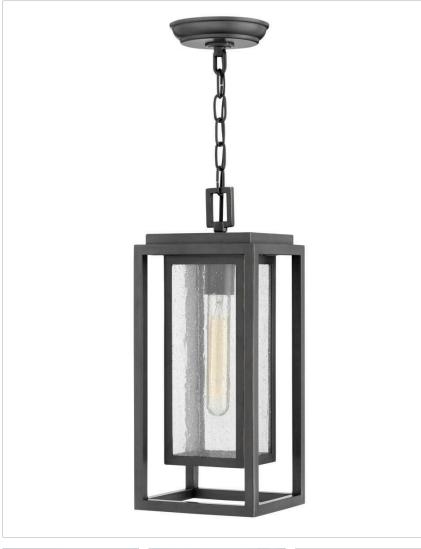

## **REPUBLIC**

## 1002OZ-LL

## MEDIUM HANGING LANTERN

Republic's striking double frame design, constructed from a composite material and treated with an antifading agent for maximum durability, is at home on the coast or a country lodge. The Oil Rubbed Bronze, Satin Nickel and Black resilience finishes feature a 5-year warranty and are resistant to rust and corrosion. Vintage filament bulbs are recommended to complete a stylish look.

| DETAILS       |                                 |
|---------------|---------------------------------|
| FINISH:       | Oil Rubbed Bronze               |
| MATERIAL:     | Composite                       |
| GLASS:        | Clear Seedy                     |
| SLOPE DEGREE: | 90                              |
| DIMMABLE:     | YES - CL TYPE DIMMER<br>(SSL7A) |

| DIMENSIONS |       |
|------------|-------|
| WIDTH:     | 7"    |
| HEIGHT:    | 16.8" |
| DEPTH:     | 6     |
| WEIGHT:    | 5.8lb |

| LIGHT SOURCE  |                         |
|---------------|-------------------------|
| LIGHT SOURCE: | Socketed                |
| WATTAGE:      | 1-5w Med. LED *Included |
| VOLTAGE:      | 120v                    |

| MOUNTING   |            |
|------------|------------|
| CANOPY:    | 5.25" Dia. |
| LEAD WIRE: | 1 X 72"    |

| SHIPPING       |      |
|----------------|------|
| CARTON LENGTH: | 23.5 |
| CARTON WIDTH:  | 10   |
| CARTON HEIGHT: | 12   |
| CARTON WEIGHT: | 8    |

## PRODUCT DETAILS:

- 5-year finish warranty
- Suitable for use in damp locations as defined by NEC and CEC. Meets United States UL Underwriters Laboratories & CSA Canadian Standards Association Product Safety Standards.
- This item may be hung on a sloped ceiling
- Our Estate Collections boast a breadth of fixtures defined by coordinating composition, enduring architecture, and time-honored craftsmanship, designed to meet the needs of expansive properties with extended outdoor living spaces. From the entrance of your driveway to the depths of your backyard, these collections provide cohesive design for stately exteriors.
- LED Bulbs carry a 3-year limited warranty
- The Coastal Elements Collection offers versatile designs, constructed of composite materials and coated with anti-fading finishes, for maximum durability in harsh climates
- Images are for reference purpose only and may not be pictured with the specified LED filament bulb
- Sophisticated and streamlined design, durable construction and a timeless finish complement any architectural style