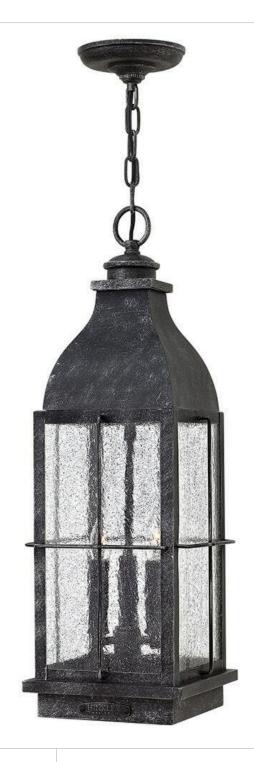

## **BINGHAM**

LARGE HANGING LANTERN

## 2042GS-LL

Bingham's traditional style recalls a turn-of-the-century gas light reproduction. The vintage look is nautical in nature and recognizes Hinkley's origins on the shores of Lake Erie. The aluminum construction features clear seedy glass and a Greystone or Sienna finish, while candelabra bulbing completes the authentic style.

**FINISH**: Greystone **GLASS**: Clear Seedy

WIDTH: 8"
HEIGHT: 23.5"
DEPTH: 0

LIGHT SOURCE: Socketed

WATTAGE: 3-4w Cand. LED \*Included

**HINKLEY** 33000 Pin Oak Parkway Avon Lake, OH 44012 **PHONE: (440) 653-5500** Toll Free: 1 (800) 446-5539 hinkley.com