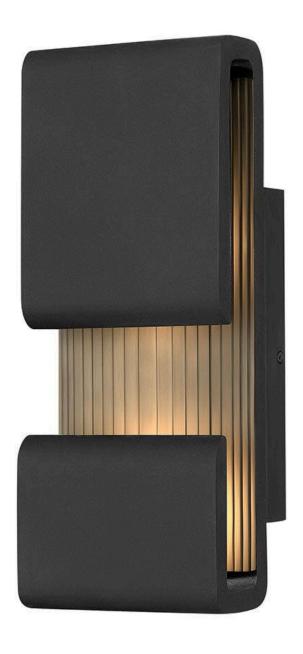

## **CONTOUR**

MEDIUM WALL MOUNT LANTERN

## 2810BK

Contour is sleek, sculptured and most definitely sophisticated. The low profile is discreet, yet the integrated high performance LED makes an innovative impact both inside and out. Illumination glows up and down from the cast canopy, and the louvres are highlighted from the inner LED to emphasize the smooth curves and clean lines of Contour.

FINISH: Black WIDTH: 5.8" HEIGHT: 15" DEPTH: 0

LIGHT SOURCE: Integrated LED WATTAGE: 16w LED \*Included

**HINKLEY** 33000 Pin Oak Parkway Avon Lake, OH 44012 **PHONE: (440) 653-5500**Toll Free: 1 (800) 446-5539