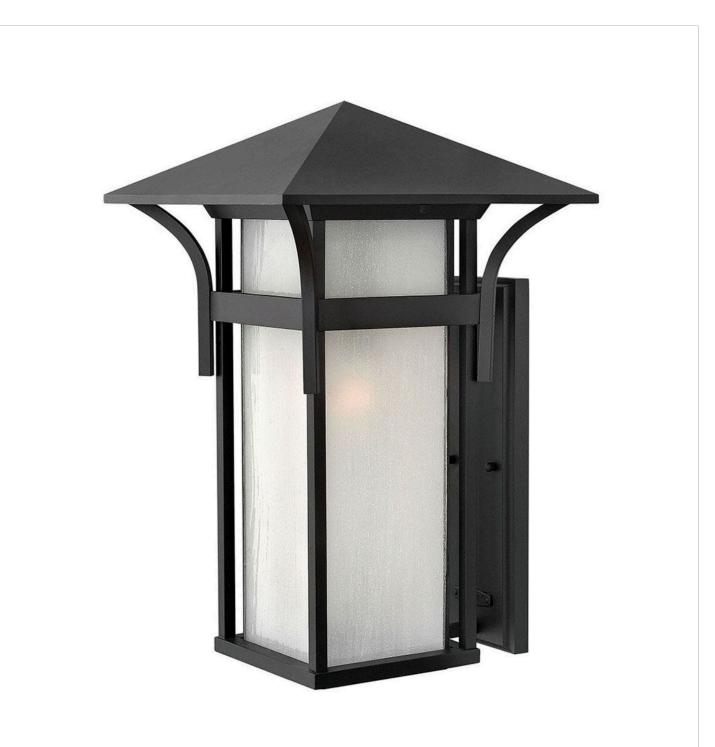

## HARBOR

## MEDIUM WALL MOUNT LANTERN

## 2579SK

Harbor has an updated nautical feel with style inspired by the clean, strong lines of a welcoming lighthouse. Sturdy and structural, the robust construction features just enough interest to be captivating without overwhelming the simplistic vibe. Let the light of Harbor guide you home. FINISH: Satin Black GLASS: Etched Seedy Bound WIDTH: 13" HEIGHT: 20.5" DEPTH: 0 LIGHT SOURCE: Socketed WATTAGE: 1-12w Med. LED, 100W Equiv.