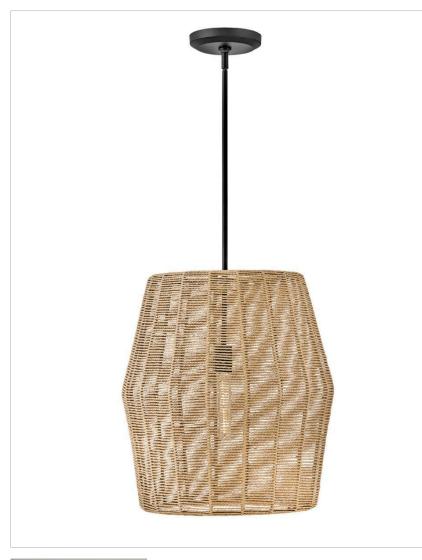

## LARGE CONVERTIBLE PENDANT

Luca's coastal vibe is permeated with a slightly exotic edge. The bold pendant showcases a robust, woven drum shade, and a full finished cluster for plenty of functional light offered in a variety of finish options. Luca is part of the Lisa McDennon Collection.

| DETAILS       |                                            |
|---------------|--------------------------------------------|
| FINISH:       | Black                                      |
| MATERIAL:     | Steel                                      |
| SHADE:        | Camel                                      |
| SLOPE DEGREE: | 90                                         |
| DIMMABLE:     | YES - WITH DIMMABLE<br>LAMP (NOT INCLUDED) |