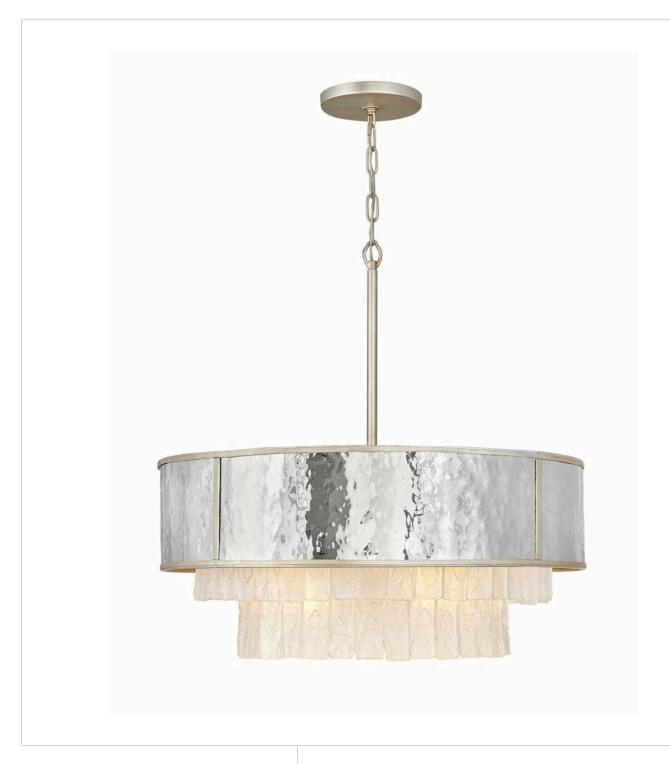

## **REVERIE**

MEDIUM DRUM CHANDELIER

## FR32706CPG

Reverie features a fanciful combination of finishes and shapes to create an opulent transitional silhouette. The robust, hammered stainless steel drum encompasses the textured crystal accents, which create a stunning profile from below. Metal binding adds an artisan touch that completes the look.

FINISH: Champagne Gold

SHADE: Hammered Stainless Steel

WIDTH: 26" HEIGHT: 26" DEPTH: 0

**LIGHT SOURCE**: Socketed

WATTAGE: 8-5w Cand. LED, 60w Equiv.

**HINKLEY** 33000 Pin Oak Parkway Avon Lake, OH 44012 **PHONE: (440) 653-5500** Toll Free: 1 (800) 446-5539 hinkley.com