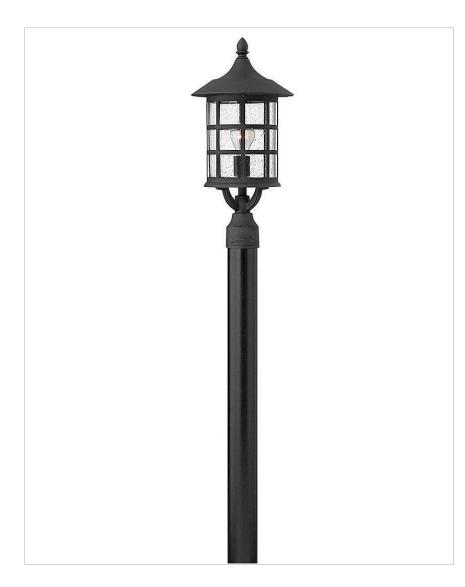

## **FREEPORT**

## 1801BK

## MEDIUM POST TOP OR PIER MOUNT LANTERN

Freeport features a classic New England design in cast aluminum construction for timeless, traditional style.

| DETAILS   |                                           |
|-----------|-------------------------------------------|
| FINISH:   | Black                                     |
| MATERIAL: | Aluminum                                  |
| GLASS:    | Clear Seedy                               |
|           | YES, WITH DIMMABLE<br>LAMP (NOT INCLUDED) |

| DIMENSIONS |       |
|------------|-------|
| WIDTH:     | 10"   |
| HEIGHT:    | 20.3" |
| WEIGHT:    | 7.5lb |

| LIGHT SOURCE  |                                |
|---------------|--------------------------------|
| LIGHT SOURCE: | Socketed                       |
| WATTAGE:      | 1-12w Med. LED, 100W<br>Equiv. |
| VOLTAGE:      | 120v                           |

## **PRODUCT DETAILS:**

- Suitable for use in wet (outdoor direct rain) locations as defined by NEC and CEC. Meets United States UL Underwriters Laboratories & CSA Canadian Standards Association Product Safety Standards
- Classic lines and heritage details complement traditional architecture
- 2-year finish warranty