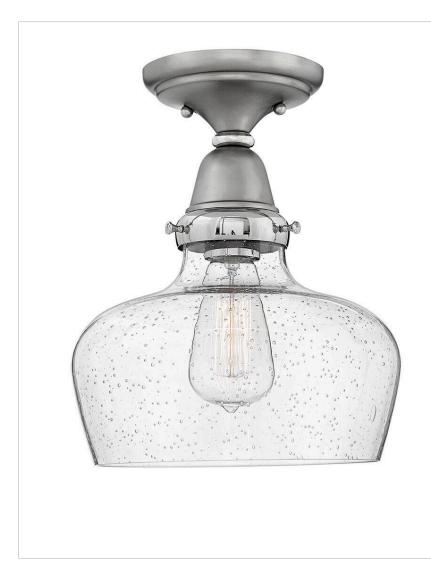

## 67012EN

SMALL SCHOOL HOUSE GLASS FLUSH MOUNT

The Academy collection combines a traditional Americana silhouette with modern sensibilities for a look that is effortlessly cool. At home in an urban loft or a modern farmhouse, Academy offers a range of fixtures - choose the one that suits your space.

| DETAILS   |                                           |
|-----------|-------------------------------------------|
| FINISH:   | English Nickel                            |
| MATERIAL: | Steel                                     |
| GLASS:    | Clear Seedy                               |
| DIMMABLE: | YES, WITH DIMMABLE<br>LAMP (NOT INCLUDED) |

| DIMENSIONS |       |
|------------|-------|
| WIDTH:     | 10"   |
| HEIGHT:    | 11.5" |
| WEIGHT:    | 3lb   |

| LIGHT SOURCE  |                                |
|---------------|--------------------------------|
| LIGHT SOURCE: | Socketed                       |
| WATTAGE:      | 1-10w Med. LED, 100w<br>Equiv. |
| VOLTAGE:      | 120v                           |

## PRODUCT DETAILS:

- Suitable for use in dry (indoor) locations as defined by NEC and CEC. Meets United States UL Underwriters Laboratories & CSA Canadian Standards Association Product Safety Standards.
- Ideal for vintage filament bulbs (not included)
- Angular lines, a bold finish, simple shape and sturdy details merge for a robust but pared down industrial design