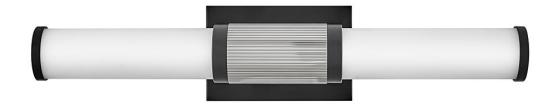

## 50062BK-CM

A timeless and tailored design with versatile, two-toned finish options ensures Zevi will shine among various décors. Both industrial in form and transitional in style, Zevi features a striking, signature ribbed cuff that centers an etched opal glass baton. This integrated LED sconce can be mounted vertically and horizontally and comes in three finish combinations.

## HINKLEY

FINISH: Black GLASS: Etched Opal WIDTH: 22.8" HEIGHT: 4.5" DEPTH: 0 LIGHT SOURCE: Integrated LED WATTAGE: 33w LED \*Included

HINKLEY 33000 Pin Oak Parkway Avon Lake, OH 44012 PHONE: (440) 653-5500 Toll Free: 1 (800) 446-5539 hinkley.com