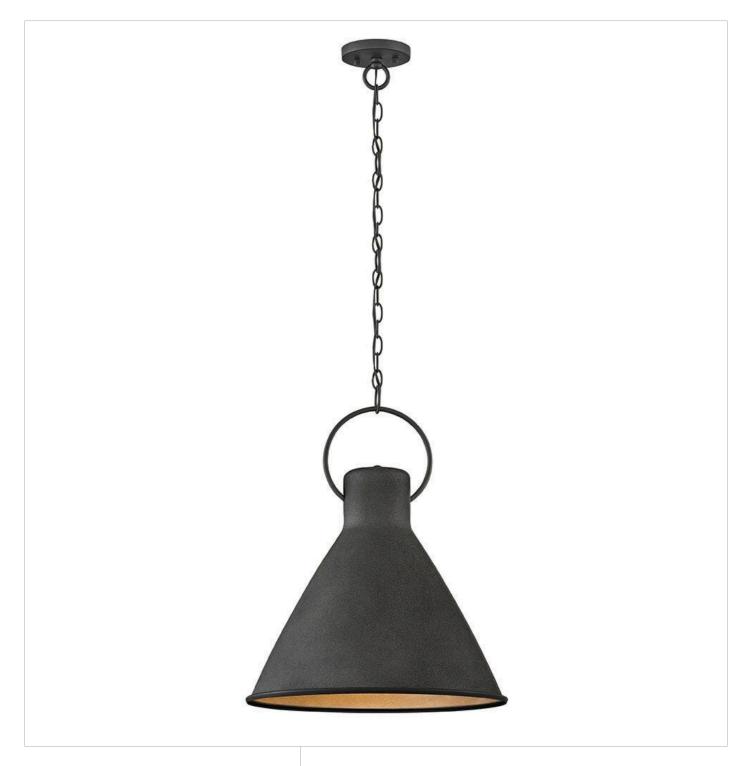

## **WINNIE**

## MEDIUM PENDANT | 3557DZ

The profile is simple, hardworking and meant to reflect the farmhouse style it complements so well. A metal shade in a variety of finishes, featuring a bottom ring and an oversized loop in Distressed Black. Wiring is threaded through the loop instead of being exposed, which ensures the look remains clean, casual and tasteful.

FINISH: Aged Zinc WIDTH: 12.3" HEIGHT: 15.5" DEPTH: 0

LIGHT SOURCE: Socketed

WATTAGE: 1-10w Med. LED, 100w Equiv.

HINKLEY 33000 Pin Oak Parkway Avon Lake, OH 44012 **PHONE: (440) 653-5500** Toll Free: 1 (800) 446-5539 hinkley.com