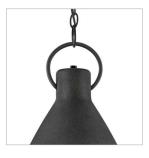

## MEDIUM PENDANT

The profile is simple, hardworking and meant to reflect the farmhouse style it complements so well. A metal shade in a variety of finishes, featuring a bottom ring and an oversized loop in Distressed Black. Wiring is threaded through the loop instead of being exposed, which ensures the look remains clean, casual and tasteful.