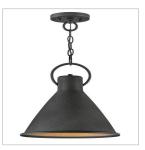

## MEDIUM PENDANT

The profile is simple, hardworking and meant to reflect the farmhouse style it complements so well. A metal shade in a variety of finishes, featuring a bottom ring and an oversized loop in Distressed Black. Wiring is threaded through the loop instead of being exposed, which ensures the look remains clean, casual and tasteful.