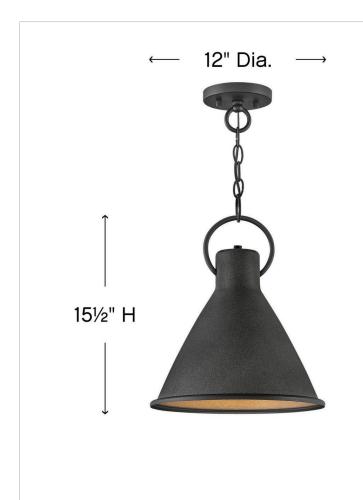

| DIMENSIONS |       |
|------------|-------|
| WIDTH:     | 12.3" |
| HEIGHT:    | 15.5" |
| WEIGHT:    | 4.5lb |

| LIGHT SOURCE  |                                |
|---------------|--------------------------------|
| LIGHT SOURCE: | Socketed                       |
| WATTAGE:      | 1-10w Med. LED, 100w<br>Equiv. |
| VOLTAGE:      | 120v                           |