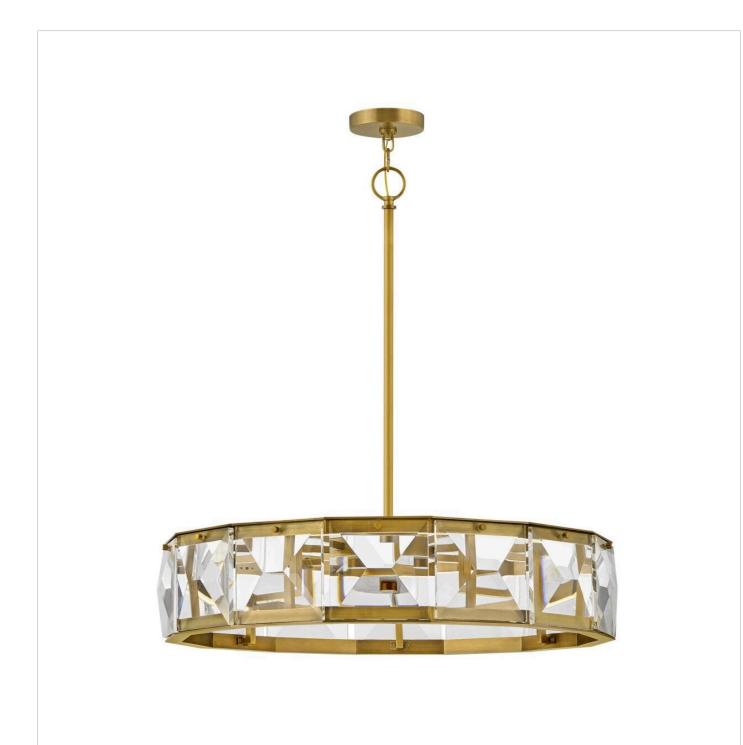

## **JOLIE**

MEDIUM LED DRUM CHANDELIER

## FR30105HBR

Jolie is a unique blend of sophistication, style, and technology. Integrated LEDs are sleekly concealed within gleaming Heritage Brass rings at the top and bottom of the design. Robust blocks of faceted crystal radiate with light, creating a transfixing silhouette while providing outstanding illumination.

FINISH: Heritage Brass

**GLASS**: Faceted Clear Crystal

**WIDTH**: 30" **HEIGHT**: 6.8" **DEPTH**: 0

LIGHT SOURCE: Integrated LED WATTAGE: 51w LED \*Included

HINKLEY 33000 Pin Oak Parkway Avon Lake, OH 44012 **PHONE: (440) 653-5500** Toll Free: 1 (800) 446-5539 hinkley.com