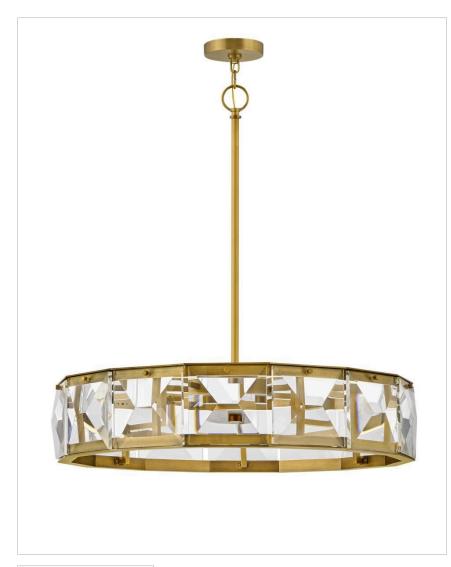

## MEDIUM LED DRUM CHANDELIER

Jolie is a unique blend of sophistication, style, and technology. Integrated LEDs are sleekly concealed within gleaming Heritage Brass rings at the top and bottom of the design. Robust blocks of faceted crystal radiate with light, creating a transfixing silhouette while providing outstanding illumination.

| DETAILS       |                                 |
|---------------|---------------------------------|
| FINISH:       | Heritage Brass                  |
| MATERIAL:     | Steel                           |
| GLASS:        | Faceted Clear Crystal           |
| SLOPE DEGREE: | 90                              |
| DIMMABLE:     | YES - CL TYPE DIMMER<br>(SSL7A) |

| DIMENSIONS |        |
|------------|--------|
| WIDTH:     | 30"    |
| HEIGHT:    | 6.8"   |
| WEIGHT:    | 26.4lb |

| LIGHT SOURCE  |                   |
|---------------|-------------------|
| LIGHT SOURCE: | Integrated LED    |
| WATTAGE:      | 51w LED *Included |
| VOLTAGE:      | 120v/277v         |