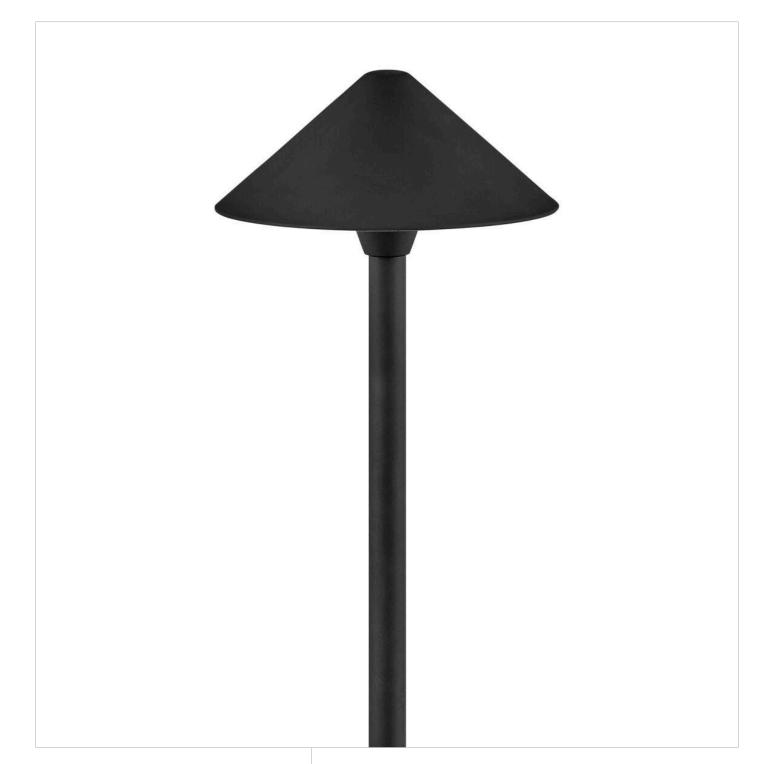

## 16022BK-LL

Inspired by our Hardy Island collection, our complementary Springfield Path Lights feature a robust aluminum construction with an oversized canopy and a practical powder-coated finish. Sleek and minimal, Springfield is available in a variety of best-selling sizes and classic finishes to easily accommodate any exterior.

## FINISH: Black WIDTH: 8" HEIGHT: 16" LIGHT SOURCE: Socketed WATTAGE: 1-1.50w T3 LED \*Included TRANSFORMER REQUIRED: Yes

HINKLEY

HINKLEY 33000 Pin Oak Parkway Avon Lake, OH 44012 PHONE: (440) 653-5500 Toll Free: 1 (800) 446-5539 hinkley.com