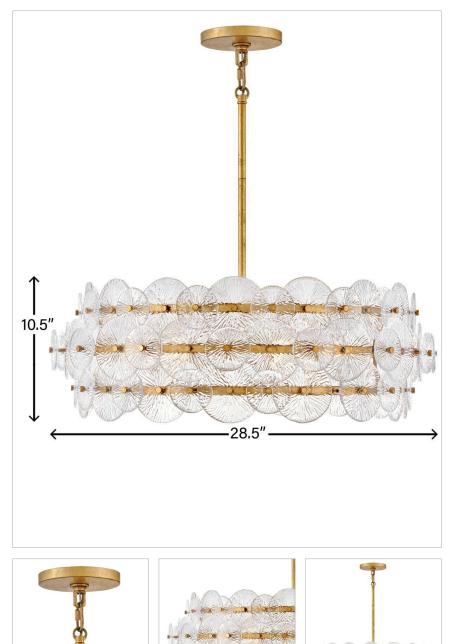

#### FR30126DA

MEDIUM DRUM CHANDELIER

Rene radiates light through multiple layers of beautiful, pressed glass disks. Rene's signature touch highlights a Distressed Brass or Glacial finish, evoking both transitional and glam influences.

#### DIMENSIONS

| DIMENSIONS |        |
|------------|--------|
| WIDTH:     | 30.5"  |
| HEIGHT:    | 10.5"  |
| WEIGHT:    | 41.9lb |