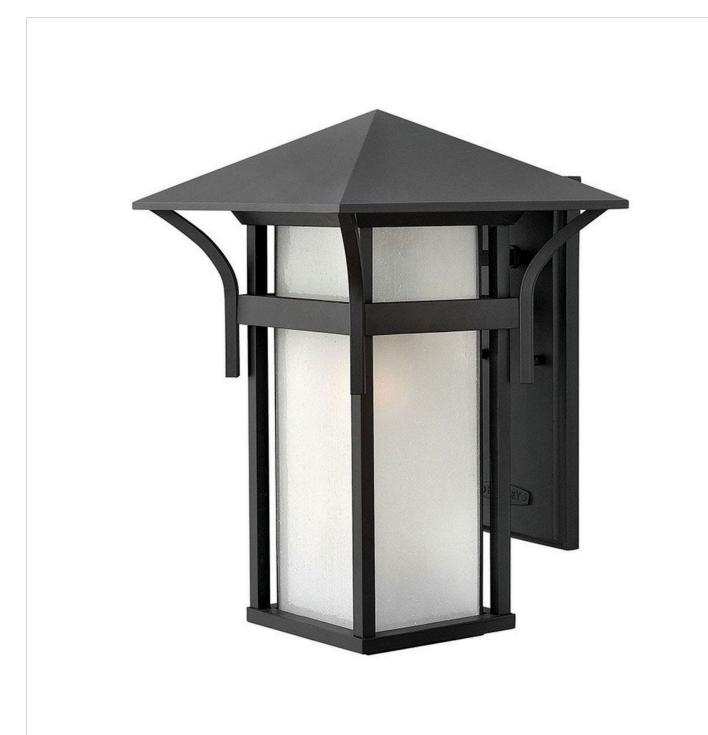

## **HARBOR**

MEDIUM OUTDOOR WALL MOUNT LANTERN

## 2575SK

Harbor has an updated nautical feel with style inspired by the clean, strong lines of a welcoming lighthouse. Sturdy and structural, the robust construction features just enough interest to be captivating without overwhelming the simplistic vibe. Let the light of Harbor guide you home. FINISH: Satin Black

GLASS: Etched Seedy Bound

WIDTH: 11"
HEIGHT: 16.3"
DEPTH: 0

**LIGHT SOURCE**: Socketed

WATTAGE: 1-12w Med. LED, 100W Equiv.

**HINKLEY** 33000 Pin Oak Parkway Avon Lake, OH 44012 **PHONE: (440) 653-5500** Toll Free: 1 (800) 446-5539 hinkley.com