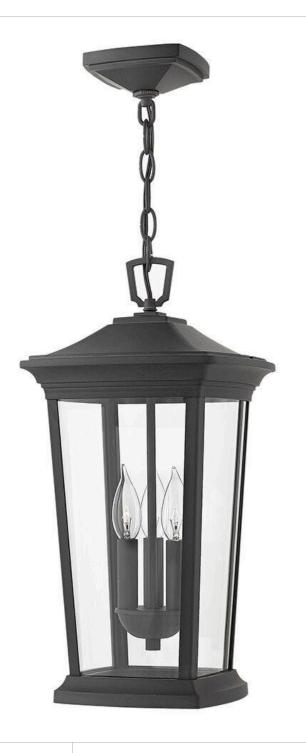

## BROMLEY

#### MEDIUM HANGING LANTERN

#### 2362MB

Bromley's handsome silhouette features an updated traditional design that combines elegant and stately details. These dignified die-cast aluminum fixtures convey sophistication that complements any façade. Specialty touches such as a "Shepherd's Hook" decorative scrolled arm highlight Bromley's homage to tradition and quality.

### FINISH: Museum Black GLASS: Clear WIDTH: 10" HEIGHT: 19.3" DEPTH: 0 LIGHT SOURCE: Socketed WATTAGE: 3-5w Cand. LED, 60w Equiv.