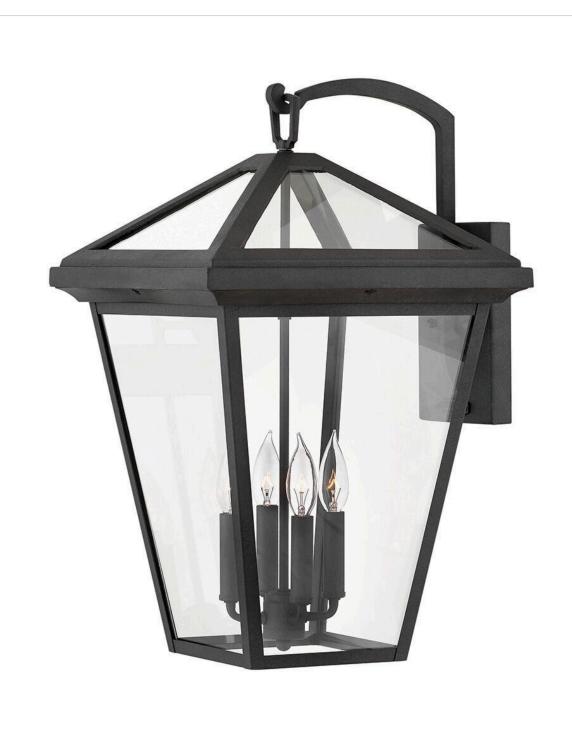

## **ALFORD PLACE**

LARGE WALL MOUNT LANTERN

## 2568MB

The clean and classic design of Alford Place is the epitome of timeless elegance. The precision die-cast frame and top loop paired with a sealed glass roof provide excellent illumination from all sides. Part of the Estate Series, Alford Place is designed to meet the needs of expansive properties, offering a breadth of fixtures defined by coordinating composition, enduring architecture, and time-honored craftsmanship.

FINISH: Museum Black

GLASS: Clear WIDTH: 14" HEIGHT: 24" DEPTH: 0

**LIGHT SOURCE**: Socketed

WATTAGE: 4-5w Cand. LED, 60w Equiv.

HINKLEY 33000 Pin Oak Parkway Avon Lake, OH 44012 **PHONE: (440) 653-5500** Toll Free: 1 (800) 446-5539 hinkley.com