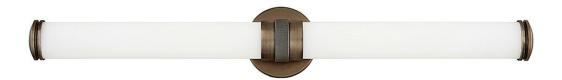

## 5074CR

Remi's slim profile and sophisticated details seamlessly merge with LED technology to master both form and function. The etched white glass cylinder is finely detailed with precise, stepped end caps, and the cast knurled bracelet in luxe finish options is artfully crafted with vintage appeal. This chic, transitional design ensures Remi's ability to complement a wide variety of bath or interior spaces.

## HINKLEY

FINISH: Champagne Bronze GLASS: Etched White WIDTH: 32.8" HEIGHT: 4.8" DEPTH: 0 LIGHT SOURCE: Integrated LED WATTAGE: 53w LED \*Included

HINKLEY 33000 Pin Oak Parkway Avon Lake, OH 44012 PHONE: (440) 653-5500 Toll Free: 1 (800) 446-5539 hinkley.com