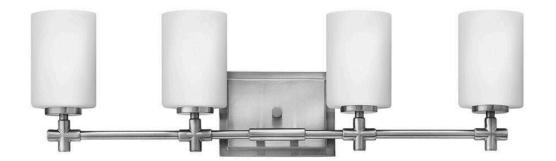

## 57554BN

Laurel's appealing form combines both traditional and transitional design elements. Available Brushed Nickel, and features etched opal glass shades and medium base bulbing. Chic details, such as a precision die-cast cross reminiscent of a timeless faucet handle, and a cast stepped backplate, convey a lasting elegance. FINISH: Brushed Nickel GLASS: Etched Opal WIDTH: 27.8" HEIGHT: 8" DEPTH: 0 LIGHT SOURCE: Socketed WATTAGE: 4-14w Med. LED, 100w Equiv.