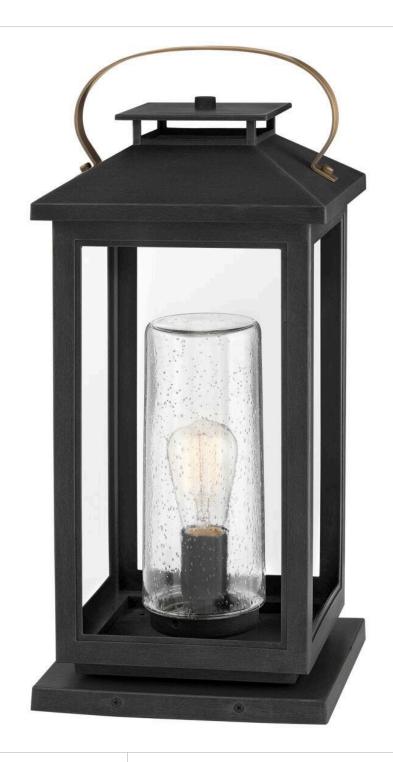

## **ATWATER**

LARGE PIER MOUNT LANTERN

## 1167BK-LL

Classic and elegant, Atwater offers beauty and endurance. Constructed from a composite material and treated with an anti-fading agent, the updated coastal design incorporates elegant brass accents, handle, and an inner glass that creates a faux candle effect. The high-performance finish is resistant to rust and corrosion with a 5-year warranty.

FINISH: Black

GLASS: Clear Seedy

WIDTH: 9.5" HEIGHT: 21.5" DEPTH: 0

LIGHT SOURCE: Socketed

WATTAGE: 1-5w Med. LED \*Included

**HINKLEY** 33000 Pin Oak Parkway Avon Lake, OH 44012 **PHONE: (440) 653-5500** Toll Free: 1 (800) 446-5539 hinkley.com