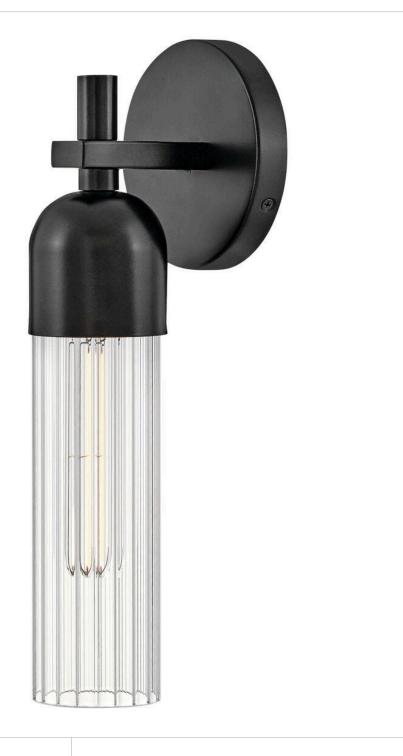

## MEDIUM SCONCE | 50910BK

Soren's minimalist yet dramatic design combines classic and modern industrial elements with unexpected details. Clear Fluted glass surrounds each lamp, forming captivating refractions as soft light fills the surrounding room. Versatile silhouettes can be hung up or down, vertically or horizontally, to suit your space. Available in a Black or Heritage Brass finish.

FINISH: Black

**GLASS**: Clear Fluted

**WIDTH**: 5"

**HEIGHT**: 14.3"

**DEPTH**: 0

**LIGHT SOURCE**: Socketed

WATTAGE: 1-6w Med. LED, 60w Equiv.

HINKLEY 33000 Pin Oak Parkway Avon Lake, OH 44012 **PHONE: (440) 653-5500** Toll Free: 1 (800) 446-5539 hinkley.com