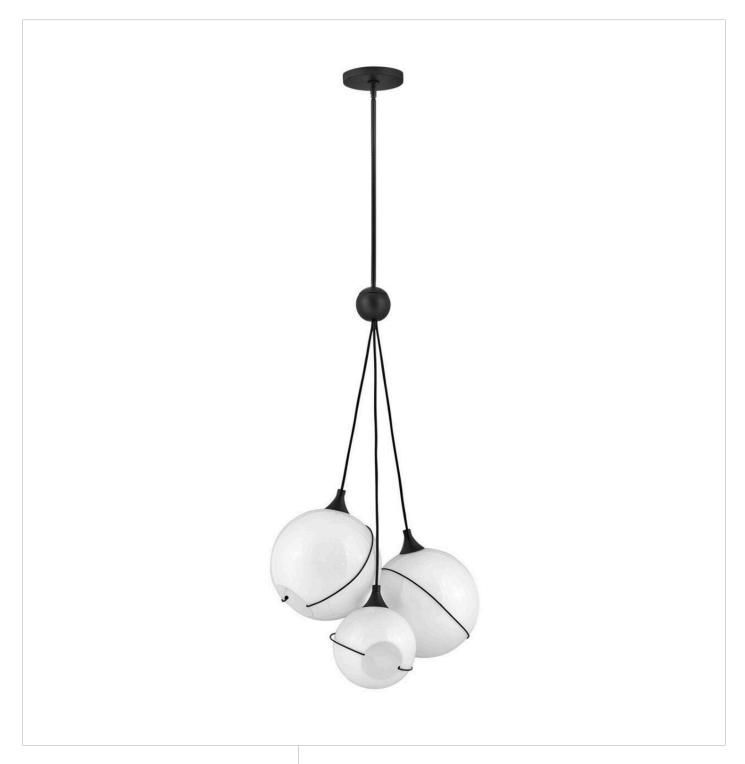

## **SKYE**

LARGE THREE LIGHT PENDANT

## 30304BLK-WH

Mesmerizingly asymmetrical with a bohemian, mid-century modern flair, Skye showcases stunning globes of clear or cased opal glass with off-center openings. Slender rings and delicate details in Heritage Brass or Black finishes pull the look together, while adjustable wires allow you to create the perfect look for your space.

FINISH: Black

GLASS: Cased Opal

WIDTH: 18.3" HEIGHT: 36.5" DEPTH: 0

**LIGHT SOURCE**: Socketed

WATTAGE: 3-10w Med. LED, 100w Equiv.

**HINKLEY** 33000 Pin Oak Parkway Avon Lake, OH 44012 **PHONE: (440) 653-5500** Toll Free: 1 (800) 446-5539 hinkley.com