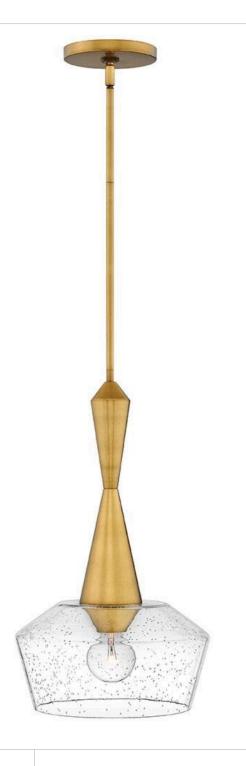

## MEDIUM PENDANT | 4114HB

The Bette pendant captures perfection from every perspective. The distinctively angled, clear seedy glass shade has a mid-century modern profile that is both bold and sophisticated, while the tapered fitter echoes the angular glass. Luxe Heritage Brass or Polished Nickel finish options enhance Bette's panache. FINISH: Heritage Brass GLASS: Clear Seedy WIDTH: 12.5" HEIGHT: 21.8" DEPTH: 0 LIGHT SOURCE: Socketed WATTAGE: 1-10w Med. LED, 100w Equiv.