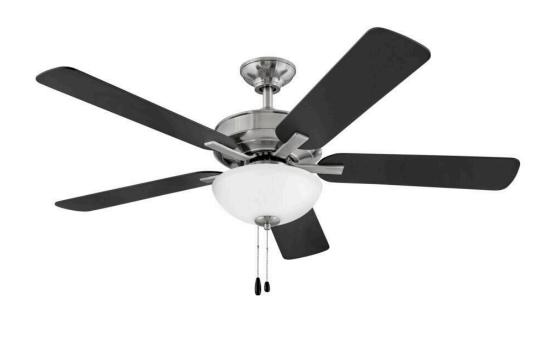

## 903352FBN-LIA

Metro Illuminated evokes a sense of timeless tradition to interiors of all styles. Metro Illuminated is available in Brushed Nickel with Silver or Matte Black blades, Chalk White with Chalk White or Weathered Wood blades, Matte Black with Matte Black or Walnut blades, Metallic Matte Bronze with Metallic Matte Bronze or Walnut blades. Metro Illuminated features an LED lamps and is part of the Regency Collection.

## HINKLEY

FINISH: Brushed Nickel GLASS: Etched Opal WIDTH: 52" HEIGHT: 14.8" DEPTH: 0 BLADE COUNT: 5

HINKLEY 33000 Pin Oak Parkway Avon Lake, OH 44012 PHONE: (440) 653-5500 Toll Free: 1 (800) 446-5539 hinkley.com