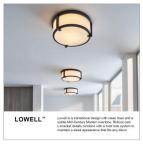

## **LOWELL**

## 3243CM-CL

## MEDIUM FLUSH MOUNT

Lowell is a transitional design with clean lines and a subtle mid-century modern overtone. Robust cast L-bracket details combine with a twist lock system to maintain a sleek appearance that fits any décor.