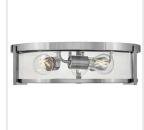

| DETAILS   |                                            |
|-----------|--------------------------------------------|
| FINISH:   | Chrome                                     |
| MATERIAL: | Steel                                      |
| GLASS:    | Clear                                      |
| DIMMABLE: | YES - WITH DIMMABLE<br>LAMP (NOT INCLUDED) |

## PRODUCT DETAILS:

- Suitable for use in damp locations as defined by NEC and CEC. Meets United States UL Underwriters Laboratories & CSA Canadian Standards Association Product Safety Standards.
- Sparkling chrome with reflective finish
- Bold silhouette with dramatic details creates a modern statement