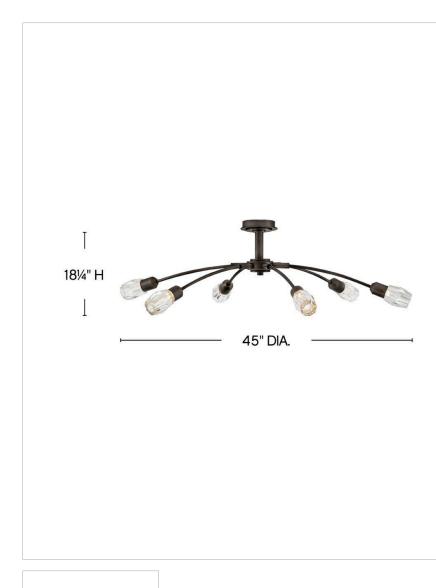

#### DIMENSIONS

| DIMENSIONS |        |
|------------|--------|
| WIDTH:     | 45"    |
| HEIGHT:    | 9.5"   |
| WEIGHT:    | 16.9lb |

#### MOUNTING

| MOONTING    |          |
|-------------|----------|
| CANOPY:     | 5" Dia.  |
| LEAD WIRE:  | 1 X 120" |
| MAX HEIGHT: | 42.3     |

| SHIPPING       |      |
|----------------|------|
| CARTON LENGTH: | 18.5 |
| CARTON WIDTH:  | 17.5 |
| CARTON HEIGHT: | 22.3 |
| CARTON WEIGHT: | 20.7 |