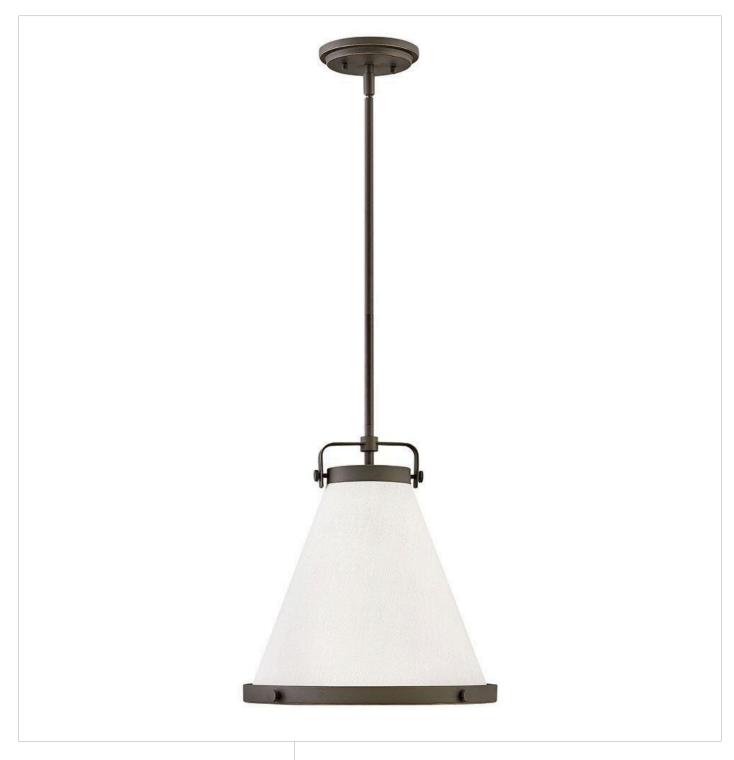

## MEDIUM PENDANT | 49970Z

Simple, purposeful details are what make Lexi an essential element to transitional or farmhouse décor. The off-white textured fabric shade is cut on the bias and banded on top and bottom in stunning rings with matching knobs, while a top strap ties the look together. A stem with swivel allows for easy rotation. Don't let the clean lines deceive, Lexi is purely upscale in design.

**FINISH**: Oil Rubbed Bronze **SHADE**: Off-White Textured

WIDTH: 13.5" HEIGHT: 14.8" DEPTH: 0

**LIGHT SOURCE**: Socketed

WATTAGE: 1-10w Med. LED, 100w Equiv.

HINKLEY 33000 Pin Oak Parkway Avon Lake, OH 44012 **PHONE: (440) 653-5500** Toll Free: 1 (800) 446-5539 hinkley.com