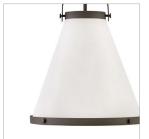

## MEDIUM PENDANT

Simple, purposeful details are what make Lexi an essential element to transitional or farmhouse décor. The off-white textured fabric shade is cut on the bias and banded on top and bottom in stunning rings with matching knobs, while a top strap ties the look together. A stem with swivel allows for easy rotation. Don't let the clean lines deceive, Lexi is purely upscale in design.

| DETAILS       |                                           |
|---------------|-------------------------------------------|
| FINISH:       | Oil Rubbed Bronze                         |
| MATERIAL:     | Steel                                     |
| SHADE:        | Off-White Textured                        |
| SLOPE DEGREE: | 90                                        |
| DIMMABLE:     | YES, WITH DIMMABLE<br>LAMP (NOT INCLUDED) |