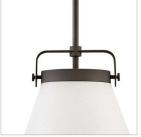

## MEDIUM PENDANT

Simple, purposeful details are what make Lexi an essential element to transitional or farmhouse décor. The off-white textured fabric shade is cut on the bias and banded on top and bottom in stunning rings with matching knobs, while a top strap ties the look together. A stem with swivel allows for easy rotation. Don't let the clean lines deceive, Lexi is purely upscale in design.

| DETAILS       |                                           |
|---------------|-------------------------------------------|
| FINISH:       | Oil Rubbed Bronze                         |
| MATERIAL:     | Steel                                     |
| SHADE:        | Off-White Textured                        |
| SLOPE DEGREE: | 90                                        |
| DIMMABLE:     | YES, WITH DIMMABLE<br>LAMP (NOT INCLUDED) |