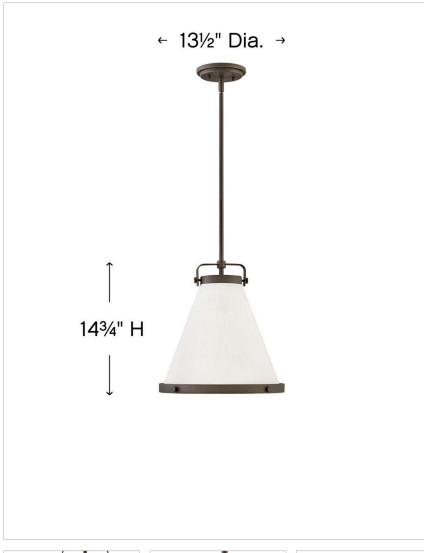

| DIMENSIONS |       |
|------------|-------|
| WIDTH:     | 13.5" |
| HEIGHT:    | 14.8" |
| WEIGHT:    | 3.5lb |

| LIGHT SOURCE  |                                |
|---------------|--------------------------------|
| LIGHT SOURCE: | Socketed                       |
| WATTAGE:      | 1-10w Med. LED, 100w<br>Equiv. |
| VOLTAGE:      | 120v                           |

| MOUNTING    |          |
|-------------|----------|
| CANOPY:     | 6" Dia.  |
| LEAD WIRE:  | 1 X 120" |
| MAX HEIGHT: | 47.3     |

| SHIPPING       |      |
|----------------|------|
| CARTON LENGTH: | 15.5 |
| CARTON WIDTH:  | 15.8 |
| CARTON HEIGHT: | 15   |
| CARTON WEIGHT: | 6    |