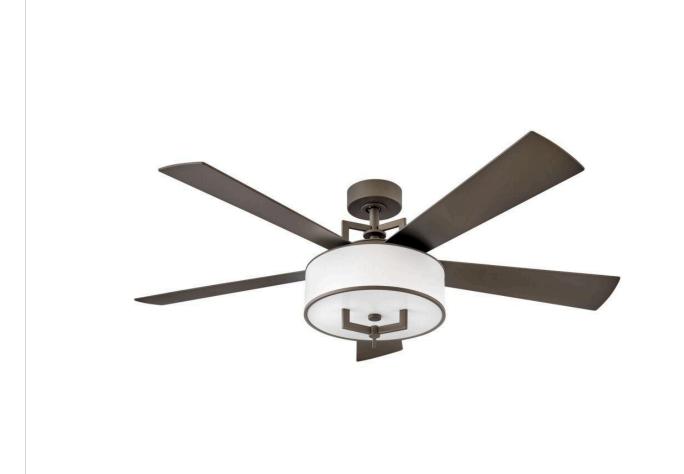

## **HAMPTON**

HAMPTON 56" LED SMART FAN

## 903056FMM-LID

Hampton is a modern transitional design, offering the ultimate in urban sophistication. The minimal, rectangular frame, paired with a decorative acrylic etched bottom lens and sleek blades, is softened by a contemporary off-white linen drum shade. Available in Metallic Matte Bronze with Walnut or Metallic Matte Bronze blades, Brushed Nickel with Walnut or Silver blades, and Heritage Brass with Birch or Matte White blades, Hampton is perfect for any interior décor

**FINISH**: Metallic Matte Bronze **GLASS**: Etched Acrylic Lens

SHADE: White Linen

WIDTH: 56" HEIGHT: 17" DEPTH: 0

**BLADE COUNT**: 5

HINKLEY 33000 Pin Oak Parkway Avon Lake, OH 44012 **PHONE: (440) 653-5500** Toll Free: 1 (800) 446-5539 hinkley.com