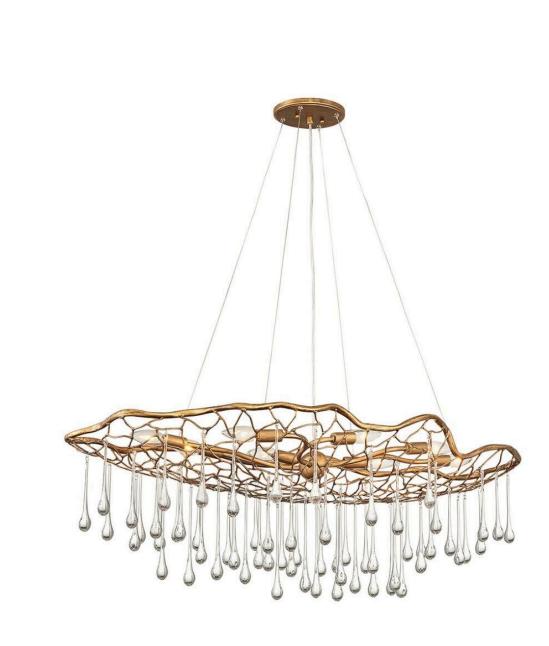

## 45308BNG

Imagine a net gently breaking the surface, then slowly emerging with a cascade of water droplets trickling through and shimmering with light. Laguna uses a handmade open framework design as the foundation in this artistic interpretation. Clear glass droplets fall at varying lengths, casting the light. Minimal hanging wires ensure the net itself appears to float, as a candle cluster emits light from within.

## HINKLEY

FINISH: Burnished Gold WIDTH: 42" HEIGHT: 14.5" LIGHT SOURCE: Socketed WATTAGE: 8-5w Cand. LED, 60w Equiv.

HINKLEY 33000 Pin Oak Parkway Avon Lake, OH 44012 PHONE: (440) 653-5500 Toll Free: 1 (800) 446-5539 hinkley.com