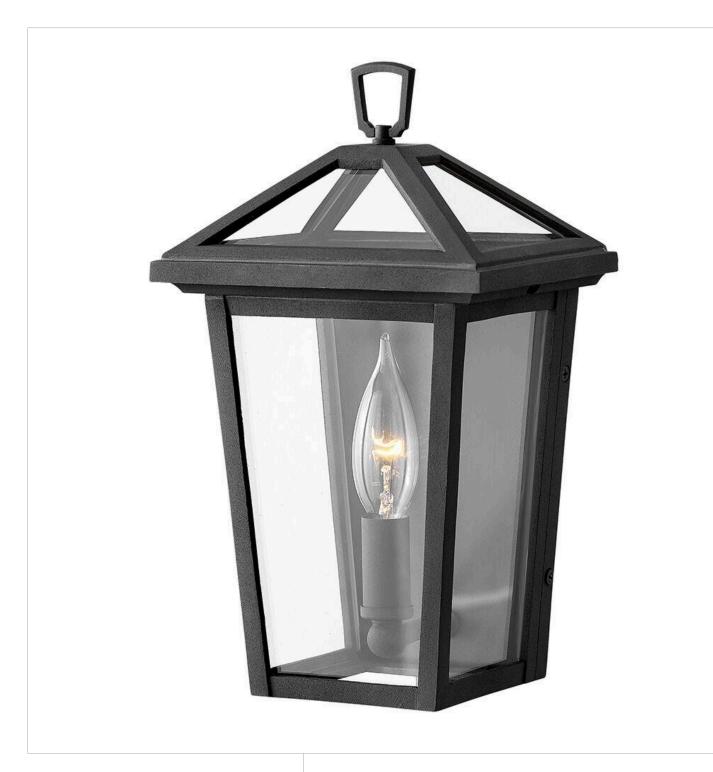

## **ALFORD PLACE**

SMALL WALL MOUNT LANTERN

## 2566MB-LL

The clean and classic design of Alford Place is the epitome of timeless elegance. The precision die-cast frame and top loop paired with a sealed glass roof provide excellent illumination from all sides. Part of the Estate Series, Alford Place is designed to meet the needs of expansive properties, offering a breadth of fixtures defined by coordinating composition, enduring architecture, and time-honored craftsmanship.

FINISH: Museum Black

GLASS: Clear WIDTH: 6.5" HEIGHT: 11.3" DEPTH: 0

**LIGHT SOURCE**: Socketed

WATTAGE: 1-4w Cand. LED \*Included

HINKLEY 33000 Pin Oak Parkway Avon Lake, OH 44012 **PHONE: (440) 653-5500** Toll Free: 1 (800) 446-5539 hinkley.com