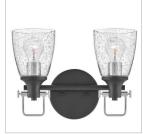

### 51272BK-CM

SMALL TWO LIGHT VANITY

With style elements that blend both hip and historical, Easton exudes a modern industrial vibe. Bold clear seedy glass shades pair with a distinctive top yoke and vintage-inspired knobs for a robust silhouette.

| DETAILS   |                                            |
|-----------|--------------------------------------------|
| FINISH:   | Black                                      |
| MATERIAL: | Steel                                      |
| GLASS:    | Clear Seedy                                |
|           | YES - WITH DIMMABLE<br>LAMP (NOT INCLUDED) |