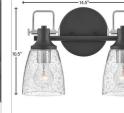

#### DIMENSIONS

| WIDTH:         | 14.5"   |
|----------------|---------|
| HEIGHT:        | 10.5"   |
| WEIGHT:        | 2.6lb   |
| BACK PLATE:    | 6" Dia. |
| EXTENSION:     | 6.3"    |
| TOP TO OUTLET: | 3"      |