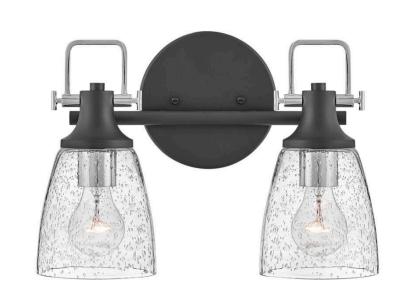

### 51272BK-CM

SMALL TWO LIGHT VANITY

With style elements that blend both hip and historical, Easton exudes a modern industrial vibe. Bold clear seedy glass shades pair with a distinctive top yoke and vintage-inspired knobs for a robust silhouette.

| DETAILS   |                                            |
|-----------|--------------------------------------------|
| FINISH:   | Black                                      |
| MATERIAL: | Steel                                      |
| GLASS:    | Clear Seedy                                |
|           | YES - WITH DIMMABLE<br>LAMP (NOT INCLUDED) |

#### DIMENSIONS

| WIDTH:         | 14.5"   |
|----------------|---------|
| HEIGHT:        | 10.5"   |
| WEIGHT:        | 2.6lb   |
| BACK PLATE:    | 6" Dia. |
| EXTENSION:     | 6.3"    |
| TOP TO OUTLET: | 3"      |

| LIGHT SOURCE  |                                |
|---------------|--------------------------------|
| LIGHT SOURCE: | Socketed                       |
|               | 2-10w Med. LED, 100w<br>Equiv. |
| VOLTAGE:      | 120v                           |

#### PRODUCT DETAILS:

- Fixture can be mounted either up or down
- Suitable for use in damp locations as defined by NEC and CEC. Meets United States UL
- Underwriters Laboratories & CSA Canadian Standards Association Product Safety Standards. • Ideal for vintage filament bulbs (not included)
- Angular lines, a bold finish, simple shape and sturdy details merge for a robust but pared down
  industrial design