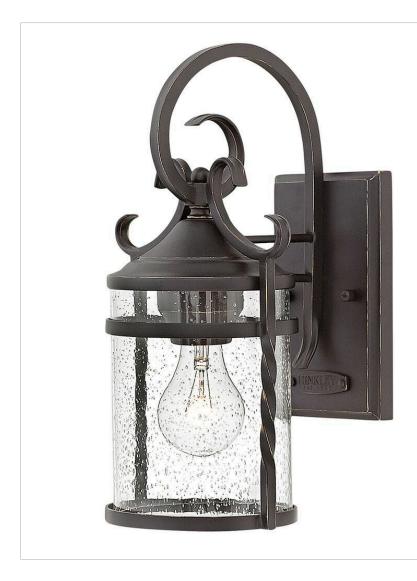

## CASA

1140OL-CL

SMALL WALL MOUNT LANTERN Casa features solid aluminum construction with twisted wrought iron details and hand-forged scrollwork in an Olde Black finish to complete its rustic-chic appeal with a Southwestern flair.

| DETAILS   |                                           |
|-----------|-------------------------------------------|
| FINISH:   | Olde Black                                |
| MATERIAL: | Aluminum                                  |
| GLASS:    | Clear Seedy                               |
| DIMMABLE: | YES, WITH DIMMABLE<br>LAMP (NOT INCLUDED) |

| DIMENSIONS     |             |
|----------------|-------------|
| WIDTH:         | 7"          |
| HEIGHT:        | 13"         |
| WEIGHT:        | 3lb         |
| BACK PLATE:    | 4.5"W X 7"H |
| EXTENSION:     | 7.8"        |
| TOP TO OUTLET: | 7.000000"   |

## PRODUCT DETAILS:

- Suitable for use in wet (outdoor direct rain) locations as defined by NEC and CEC. Meets United States UL Underwriters Laboratories & CSA Canadian Standards Association Product Safety Standards
- Rustic elements with bold, refined details complement a variety of facades from farmhouse to contemporary architecture
- 2-year finish warranty